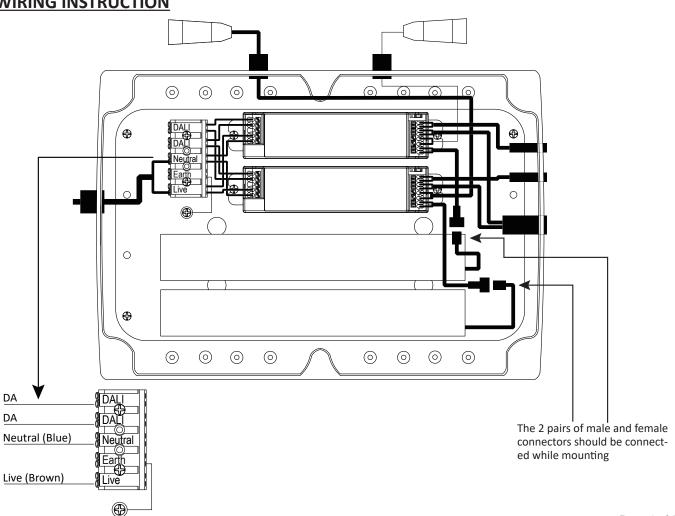

# **TECHNICAL DATA**

220-240VAC 50/60Hz Rated Power supply Operation Non-Maintained

Power consumption 10W 20W Power output Battery type inbuilt LiFePO<sub>4</sub> **IP Rating** IP65 0~45°C Ambient Temp

Test facility Manual test and Auto test

**Protection Class** Class II

Installation Wall mounting

#### **SERVER & OPERATION**

Normal Operation: Maintained or Non-Maintained Emergency operation.

Battery: Sealed Lithium Iron Phosphate(LiFePO<sub>4</sub>) rechargeable battery pack. Battery should be replaced when the required duration is no longer achieved. In case of a replacement, same brand and type of battery pack must be used.

Test Switch: Press the test switch button, LED indicator will turn off and the LED sign will be illuminate from its battery pack.



### WIRING INSTRUCTION





# **WALL MOUNTING STEPS**



# **TEST OPERATION**

#### **Commissioning Test -**

Connection of the mains supply will initiate commissionin, where the battery will remain on charge for an uninterrupted 24 hours.

An interruption of the mains supply will reset the counter to zero. After 24 hour the luminarie will be put into a duration test for the rated period.

Immediately followed by another 24 hours charge perod.

#### **Function Test -**

A 5 seconds function test is carried out at 1 week interval.

#### **Duration Test -**

A full rated duration test is carried out automatically at 52 weeks interval.

# **STATUS of LED**

| • | Indicator Green |                        | • | Indicator Red |                | Note: