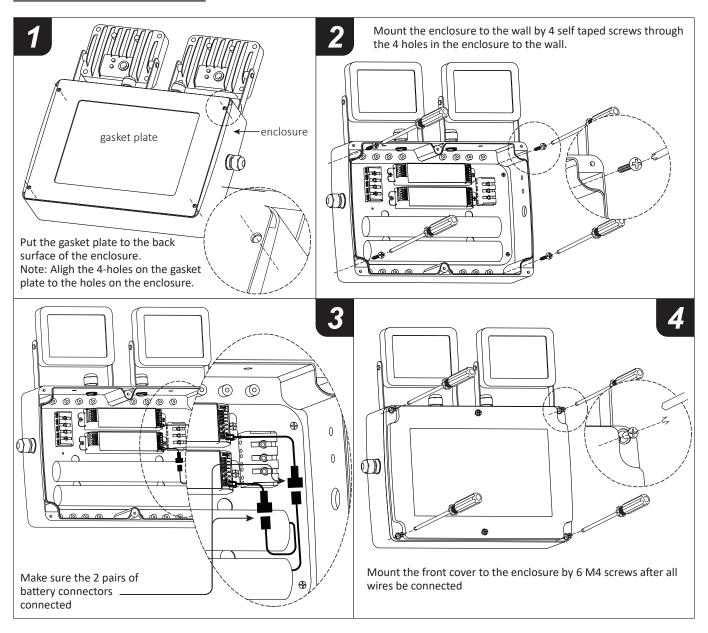

C 50/60Hz Rated Power supply Operation Non-Maintained

Power consumption 10W 20W Power output Battery type inbuilt LiFePO<sub>4</sub> **IP Rating** IP65 0~45°C Ambient Temp

Test facility Manual test and Auto test

**Protection Class** Class II

Installation Wall mounting

#### **SERVER & OPERATION**

Normal Operation: Maintained or Non-Maintained Emergency operation.

Battery: Sealed Lithium Iron Phosphate(LiFePO<sub>4</sub>) rechargeable battery pack. Battery should be replaced when the required duration is no longer achieved. In case of a replacement, same brand and type of battery pack must be used.

Test Switch: Press the test switch button, LED indicator will turn off and the LED sign will be illuminate from its battery pack.



### WIRING INSTRUCTION





# **WALL MOUNTING STEPS**



# **TEST OPERATION**

#### **Commissioning Test -**

Connection of the mains supply will initiate commissionin, where the battery will remain on charge for an uninterrupted 24 hours.

An interruption of the mains supply will reset the counter to zero. After 24 hour the luminarie will be put into a duration test for the rated period.

Immediately followed by another 24 hours charge perod.

#### **Function Test -**

A 5 seconds function test is carried out at 1 week interval.

#### **Duration Test -**

A full rated duration test is carried out automatically at 52 weeks interval.

# **STATUS of LED**

| • | Indicator Green |                        | • | Indicator Red |                | Note:                                                                                    |  |
|---|-------