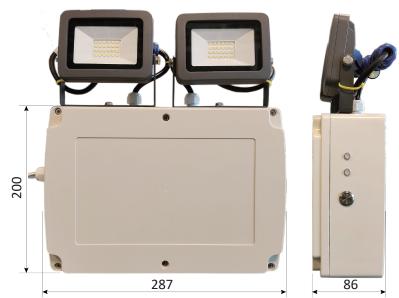

# **EFFEKTA**

**Emergency Lighting KANON IP65 serie INSTALLATION** INSTRUCTION **SHEET** 

**IP65** 

- ATTENTION This product shall be installed by a qualified electrician and installed in accordance with latest IEE electrial regulations or the manufactruer's require-
  - The light source of this luminaire is not replaceable. When the light source reaches its end of life the whole luminaire shall be replaced.

#### **TECHNICAL DATA**

220-240VAC 50/60Hz Rated Power supply Operation Non-Maintained

Power consumption 10W 20W Power output Battery type inbuilt LiFePO<sub>4</sub> **IP Rating** IP65 0~45°C Ambient Temp